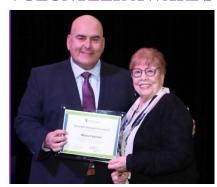

#### **VOLUNTEER AWARDS**

Richview Manor would like to congratulate Maria Fabrizio long time volunteer for this year's city of Vaughan 2023 Volunteer Recognition awards. Maria has been volunteering every week for the last 12 years. Maria loves to use her passion to make a difference in the community. We are incredibly grateful for Maria taking the time to visit our residents weekly to encourage their creativity with her art classes offered every Monday.